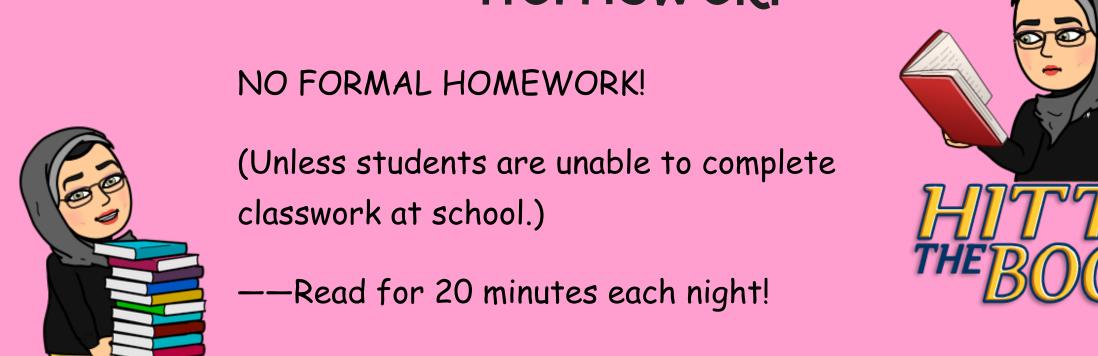

#### HOMEWORK

——If students read something awesome, they may write a summary to tell me or their class friends about it!